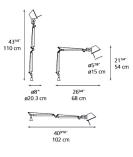

Dimensions -----

Light distribution

Luminaire weight 1.63 lbs / .74 kg

Warranty

1 Box

1 x 10-1/8" x 8-3/16" x 34-1/8" / 4.01 lbs - 25.5 cm x 20.5 cm x 86.5 cm / 1.82 kg