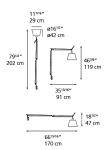

0778038A

### Design By

Michele De Lucchi Giancarlo Fassina

### Collection ==

Design

| Մ<br>Մ | (P20) | DIM |
|--------|-------|-----|

### Specifications —

| Lamp type         | LED-T              |
|-------------------|--------------------|
| Lamp              | max 150W E26/A19   |
| Lamp Included     | No                 |
| Control type      | DIMMABLE (On Cord) |
| Input Voltage     | 120V               |
| Power consumption | N/A                |
| Ballast           | N/A                |

### Colors & Finishes —



# Materials =

• Body & arm in aluminum

# Features & Accessories —

### Dimensions =



# Packaging =

1 Box

1 x 44-9/16" x 13-5/16" x 8-3/8" / 6.61 lbs - 113 cm x 33.5 cm x 21 cm / 3 kg

## Light distribution -

Diffused

## Luminaire weight —

3.09 lbs / 1.4 kg

# Warranty =

5 year Limited warranty