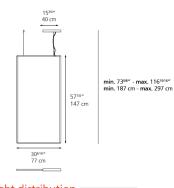

## Dimensions •

Materials =

Light distribution

Diffused

Luminaire weight 19.18 lbs / 8.7 kg

Warranty =

1 Box

1 x 6-13/16" x 6-1/2" x 67" / 36.16 lbs - 17 cm x 90 cm x 170 cm / 16.4 kg