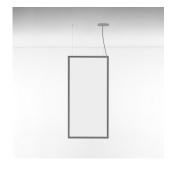

# Discovery Space Rectangular suspension aluminum 2005018A

### Colors & Finishes =

Transparent (Diffuser)

Polished Aluminum (Rim & Canopy)

#### Materials =

• Rim in ultra-light aluminum

• Diffuser in clear PMMA

Dimensions =

| Delivered lumens                   | N/A                              |
|------------------------------------|----------------------------------|
| Light output ratio                 | N/A                              |
| Power consumption                  | 47W                              |
| Led type                           | 47W Array*                       |
| CCT (Correlated Color Temperature) | 3000K                            |
| CRI (Color Rendering Index)        | >90                              |
| Life expectancy                    | 50000Hrs                         |
| Control type                       | Dimmable 2-Wire / Dimmable 0-10V |
| Input Voltage                      | 120-277V                         |
| Driver                             | N/A                              |
|                                    |                                  |

#### Features & Accessories

Specifications -----

• Rim hosts a LED strip injecting light into a clear surface

• Diffuser is transparent when off, filled with light when on

Light distribution =

Diffused

Luminaire weight