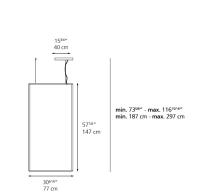

#### Materials =

• Rim in ultra-light aluminum

• Diffuser in clear PMMA

Dimensions =

| Delivered lumens                   | N/A                              |
|------------------------------------|----------------------------------|
| Light output ratio                 | N/A                              |
| Power consumption                  | 47W                              |
| Led type                           | 47W Array*                       |
| CCT (Correlated Color Temperature) | 3000K                            |
| CRI (Color Rendering Index)        | >90                              |
| Life expectancy                    | 50000Hrs                         |
| Control type                       | Dimmable 2-Wire / Dimmable 0-10V |
| Input Voltage                      | 120-277V                         |
| Driver                             | N/A                              |
|                                    |                                  |

Warranty

Packaging =

1 Box

1 x 6-13/16" x 6-1/2" x 67" / 36.16 lbs - 17 cm x 90 cm x 170 cm / 16.4 kg