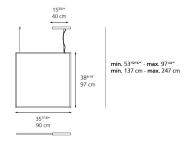

A                              |
| Power consumption                  | 30W                              |
| Led type                           | 30W Array*                       |
| CCT (Correlated Color Temperature) | 3000K                            |
| CRI (Color Rendering Index)        | >90                              |
| Life expectancy                    | 50000Hrs                         |
| Control type                       | Dimmable 2-Wire / Dimmable 0-10V |
| Input Voltage                      | 120-277V                         |
| Driver                             | N/A                              |

#### Features & Accessories =

- Rim hosts a LED strip injecting light into a clear surface
- Diffuser is transparent when off, filled with light when on

#### Dimensions =



## Packaging =

1 Box

1 x 5-3/8" x 44-9/16" x 46-15/16" / 25.09 lbs - 13.5 cm x 113 cm x 119 cm / 11.38 kg

#### Light distribution —

Diffused

## Luminaire weight —

16.98 lbs / 7.7 kg

Warranty