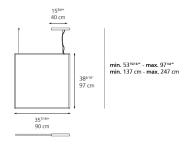

| 30W Array*                       |
| CCT (Correlated Color Temperature) | 3000K                            |
| CRI (Color Rendering Index)        | >90                              |
| Life expectancy                    | 50000Hrs                         |
| Control type                       | Dimmable 2-Wire / Dimmable 0-10V |
| Input Voltage                      | 120-277V                         |
| Driver                             | N/A                              |

# Colors & Finishes =

Transparent (Diffuser)

Bronze (Rim & Canopy)

# Materials =

- Rim in ultra-light aluminum
- Diffuser in clear PMMA

#### Features & Accessories =

- Rim hosts a LED strip injecting light into a clear surface
- Diffuser is transparent when off, filled with light when on

#### Dimensions =



#### Packaging =

1 Box

1 x 5-3/8" x 44-9/16" x 46-15/16" / 25.09 lbs - 13.5 cm x 113 cm x 119 cm / 11.38 kg

# Light distribution =

Diffused

# Luminaire weight =

16.98 lbs / 7.7 kg

# Warranty =

5 year limited warranty