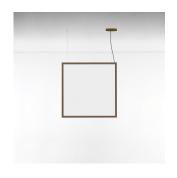

# Colors & Finishes =

Transparent (Diffuser)

Bronze (Rim & Canopy)

# Materials =

- Rim in ultra-light aluminum
- Diffuser in clear PMMA

#### Features & Accessories =

- Rim hosts a LED strip injecting light into a clear surface
- Diffuser is transparent when off, filled with light when on

# Light distribution =

Diffused