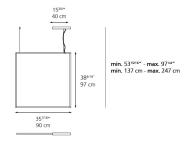

N/A                              |
| Power consumption                  | 30W                              |
| Led type                           | 30W Array*                       |
| CCT (Correlated Color Temperature) | 3000K                            |
| CRI (Color Rendering Index)        | >90                              |
| Life expectancy                    | 50000Hrs                         |
| Control type                       | Dimmable 2-Wire / Dimmable 0-10V |
| Input Voltage                      | 120-277V                         |
| Driver                             | N/A                              |

#### Features & Accessories =

- Rim hosts a LED strip injecting light into a clear surface
- Diffuser is transparent when off, filled with light when on

## Dimensions =



# Packaging =

1 Box

1 x 5-3/8" x 44-9/16" x 47-1/8" / 25.09 lbs - 13.5 cm x 113 cm x 119.5 cm / 11.38 kg

# Light distribution —

Diffused

# Luminaire weight -

16.98 lbs / 7.7 kg

Warranty