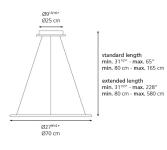

#### Dimensions •

## Packaging 1 Box

1 x 45-3/8" x 36-11/16" x 3-5/8" / 17.39 lbs - 115 cm x 93 cm x 9 cm / 7.89 kg

Luminaire weight

8.11 lbs / 3.68 kg

Warranty =

5 year limited warranty

Light distribution —

Direct