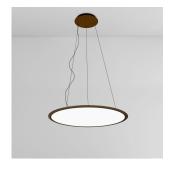

# Discovery suspension extended length bronze

### Colors & Finishes

Transparent (Diffuser) Bronze (Rim & Canopy)

#### Materials =

- Rounded rim in ultra-light aluminum
- Diffuser in clear PMMA

#### Features & Accessories =

Specifications =

**Delivered lumens** 

• Rim hosts a LED strip injecting light into a clear surface

• Diffuser is transparent when off, filled with light when on

• Extended cable length