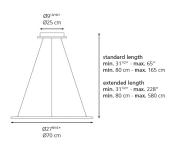

#### Features & Accessories =

• Rim hosts a LED strip injecting light into a clear surface

• Diffuser is transparent when off, filled with light when on

• Extended cable length

Packaging = 1 Box

### Dimensions =

Direct

Light distribution

Luminaire weight 8.11 lbs / 3.68 kg

Warranty -

1 x 45-3/8" x 36-11/16" x 3-5/8" / 17.39 lbs - 115 cm x 93 cm x 9 cm / 7.89 kg