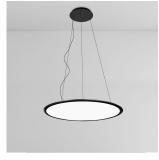

# Discovery suspension Extended Length Black

#### Features & Accessories =

• Rim hosts a LED strip injecting light into a clear surface

• Diffuser is transparent when off, filled with light when on

• Extended cable length

Packaging = 1 Box

### Dimensions =

Direct

Light distribution

Luminaire weight 8.11 lbs / 3.68 kg

Warranty -

1 x 45-3/8" x 36-11/16" x 3-5/8" / 17.39 lbs - 115 cm x 93 cm x 9 cm / 7.89 kg