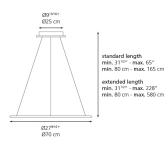

# **Discovery suspension Black**

### 1999138A



2835.48lm

57.5lm/W

49.34W 42.5W Array\*

3000K

>90

120V

50000Hrs

Dimmable 2-Wire

HATCH - 1 x LC40-2100P-120-G

# Design By

Ernesto Gismondi

### Collection Design



#### Colors & Finishes

Transparent (Diffuser) Black (Rim,Canopy,Cable)

#### Materials =

- Rounded rim in ultra-light aluminum
- Diffuser in clear PMMA

**CCT (Correlated Color Temperature)** 

CRI (Color Rendering Index)

Features & Accessories

Rim hosts a LED strip injecting light into a clear surfaceDiffuser is transparent when off, filled with light when on

Extended cable length

Specifications =

**Delivered lumens** 

Light output ratio

Power consumption

Life expectancy

Control type

Input Voltage

Driver

Led type

#### Dimensions -



Light distribution —

Direct

# Packaging

1 Box

1 x 36-11/16" x 45-3/8" x 3-5/8" / 17.39 lbs - 93 cm x 115 cm x 9 cm / 7.89 kg

Luminaire weight = 8.11 lbs / 3.68 kg

Warranty