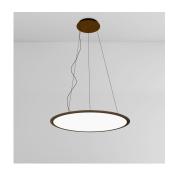

# Materials =

- Rounded rim in ultra-light aluminum
- Diffuser in clear PMMA

#### Features & Accessories =

- Rim hosts a LED strip injecting light into a clear surface
- Diffuser is transparent when off, filled with light when on
- Extended cable length

## Light distribution

Direct