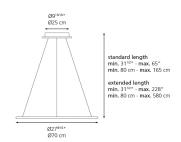

| 2835.48lm       |
|------------------------------------|-----------------|
| Light output ratio                 | 57.5lm/W        |
| Power consumption                  | 49.34W          |
| Led type                           | 42.5W Array*    |
| CCT (Correlated Color Temperature) | 3000K           |
| CRI (Color Rendering Index)        | >90             |
| Life expectancy                    | 50000Hrs        |
| Control type                       | Dimmable 2-Wire |
| Input Voltage                      | 120V            |
| Driver                             | N/A             |

#### Features & Accessories =

- Rim hosts a LED strip injecting light into a clear surface
- Diffuser is transparent when off, filled with light when on
- Extended cable length

#### Dimensions =



#### Packaging =

1 x 45-3/8" x 36-11/16" x 3-5/8" / 17.39 lbs - 115 cm x 93 cm x 9 cm / 7.89 kg

## Light distribution

Direct

## Luminaire weight -

8.11 lbs / 3.68 kg

# Warranty =

5 year limited warranty