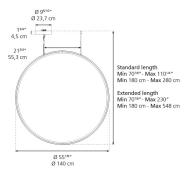

#### Dimensions =

Light distribution

Direct

Luminaire weight

23.15 lbs / 10.5 kg

Warranty =

5 year limited warranty