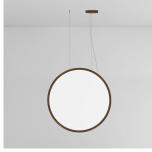

# **Discovery Vertical 140 suspension bronze**

## Colors & Finishes

Transparent (Diffuser) Bronze (Rim & Canopy)

#### Materials =

- Rounded rim in ultra-light aluminum
- Diffuser in clear PMMA