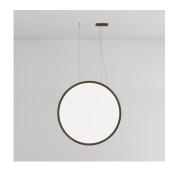

# Discovery Vertical 140 suspension extended length bronze

**SPECIFICATIONS** 

1994068A-EXT

| _    |     | -  |
|------|-----|----|
| 1)eq | agn | Βv |
|      |     |    |

Ernesto Gismondi

#### Colors & Finishes -

| Transparent (Diffuser) |
|------------------------|
| Bronze (Rim & Canopy)  |

# Materials =

- Rounded rim in ultra-light aluminum
- Diffuser in clear PMMA