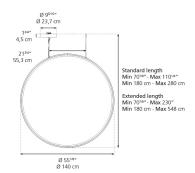

| 71W Array*                       |
| CCT (Correlated Color Temperature) | 3000K                            |
| CRI (Color Rendering Index)        | >90                              |
| Life expectancy                    | 50000Hrs                         |
| Control type                       | Dimmable 2-Wire / Dimmable 0-10V |
| Input Voltage                      | 120-277V                         |
| Driver                             | N/A                              |

#### Features & Accessories =

- Rim hosts a LED strip injecting light into a clear surface
- Diffuser is transparent when off, filled with light when on
- The dimming range of the driver can dim down to 1%
- Driver is compatible to both 2-wire dimming and 0-10V dimming options

### Dimensions =



## Light distribution =

Direct

# Luminaire weight =

23.15 lbs / 10.5 kg

# Warranty =

5 year limited warranty

# Packaging =

1 x 62-11/16" x 62-11/16" x 5-13/16" / 40.12 lbs - 159 cm x 159 cm x 14.5 cm / 18.2 kg