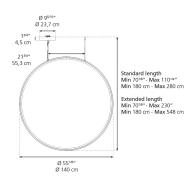

Temperature) | 3000K                            |
| CRI (Color Rendering Index)        | >90                              |
| Life expectancy                    | 50000Hrs                         |
| Control type                       | Dimmable 2-Wire / Dimmable 0-10V |
| Input Voltage                      | 120-277V                         |
| Driver                             | EFORE - 2 x RCL050-1050A         |

#### Colors & Finishes =

Transparent (Diffuser)

Black (Rim,Canopy,Cable)

## Materials =

- Rounded rim in ultra-light aluminum
- Diffuser in clear PMMA

## Features & Accessories

- Rim hosts a LED strip injecting light into a clear surface
- Diffuser is transparent when off, filled with light when on
- The dimming range of the driver can dim down to 1%

### Dimensions =



## Light distribution =

Direct

## Luminaire weight -

N/A

## Warranty =

5 year limited warranty



Boxes