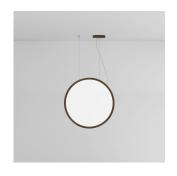

#### Colors & Finishes

| Transparent (Diffuser) |                       |
|------------------------|-----------------------|
|                        | Bronze (Rim & Canopy) |

# Materials =

- Rounded rim in ultra-light aluminum
- Diffuser in clear PMMA

#### Features & Accessories =

- Rim hosts a LED strip injecting light into a clear surface
- Diffuser is transparent when off, filled with light when on
- The dimming range of the driver can dim down to 1%