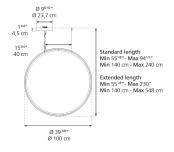

|
| Life expectancy                    | 50000Hrs                         |
| Control type                       | Dimmable 2-Wire / Dimmable 0-10V |
| Input Voltage                      | 120-277V                         |
| Driver                             | N/A                              |

#### Colors & Finishes

| Transparent (Diffuser) |                       |
|------------------------|-----------------------|
|                        | Bronze (Rim & Canopy) |

# Materials =

- Rounded rim in ultra-light aluminum
- Diffuser in clear PMMA

#### Features & Accessories =

- Rim hosts a LED strip injecting light into a clear surface
- Diffuser is transparent when off, filled with light when on
- The dimming range of the driver can dim down to 1%

### Dimensions =



### Packaging =

1 Box

1 x 46-15/16" x 5-3/8" x 44-9/16" / 21.74 lbs - 119 cm x 13.5 cm x 113 cm / 9.86 kg

## Light distribution =

Direct

## Luminaire weight -

13.62 lbs / 6.18 kg

## Warranty =

5 year limited warranty