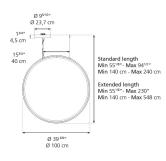

-light aluminum
- Diffuser in clear PMMA

## Design By Ernesto Gismondi

# Collection —



| N/A<br>N/A<br>62W                |
|----------------------------------|
|                                  |
| 62W                              |
|                                  |
| 56W Array*                       |
| 3000K                            |
| >90                              |
| 50000Hrs                         |
| Dimmable 2-Wire / Dimmable 0-10V |
| 120-277V                         |
| N/A                              |
|                                  |

#### Features & Accessories

• Rim hosts a LED strip injecting light into a clear surface

• Diffuser is transparent when off, filled with light when on

• The dimming range of the driver can dim down to 1%

#### Dimensions =



#### Light distribution =

Direct

Luminaire weight

13.62 lbs / 6.18 kg

#### Warranty

5 year limited warranty

#### Packaging

1 Box

1 x 46-15/16" x 5-3/8" x 44-9/16" / 21.74 lbs - 119 cm x 13.5 cm x 113 cm / 9.86 kg