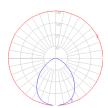

# Light distribution =

Direct

Red = Max Cd. Through Vertical plane Blue = Max Cd. Through Horizontal plane