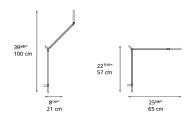

| 8W Array*                   |
| CCT (Correlated Color Temperature) | 2700K                       |
| CRI (Color Rendering Index)        | >90                         |
| Life expectancy                    | 50000Hrs                    |
| Control type                       | DIMMABLE (Base of diffuser) |
| Input Voltage                      | 120-240V                    |
| Driver                             | Plug-In                     |

# Colors & Finishes -

### Materials =

• Tension cables, internal tension springs and external tension control cables are made with aluminum

#### Features & Accessories =

- Fully adjustable arms and head
- Tiltable and rotatable diffuser
- Interchangeable plug options accommodate most electrical outlets for global versatility

#### Dimensions ==



### Packaging =

1 x 42" x 14" x 2-5/8" / 5.51 lbs - 106.5 cm x 35.5 cm x 6.5 cm / 2.5 kg

# Light distribution =

Direct



Red = Max Cd. Through Vertical plane Blue = Max Cd. Through Horizontal plane

### Luminaire weight -

1.32 lbs / .6 kg

## Warranty —

5 year limited warranty