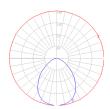

# Light distribution =

Direct

1.32 lbs / .6 kg

Warranty -

Luminaire weight -

Red = Max Cd. Through Vertical plane Blue = Max Cd. Through Horizontal plane