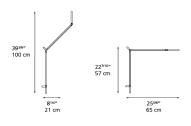

|  |
| CCT (Correlated Color Temperature) | 2700K                       |  |
| CRI (Color Rendering Index)        | >90                         |  |
| Life expectancy                    | 50000Hrs                    |  |
| Control type                       | DIMMABLE (Base of diffuser) |  |
| Input Voltage                      | 120-240V                    |  |
| Driver                             | Plug-In                     |  |

## Colors & Finishes

## Materials =

• Tension cables, internal tension springs and external tension control cables are made with aluminum

## Features & Accessories -

- Fully adjustable arms and head
- Tiltable and rotatable diffuser
- Interchangeable plug options accommodate most electrical outlets for global versatility

## Dimensions ==



## Packaging =

1 x 42" x 14" x 2-5/8" / 5.51 lbs - 106.5 cm x 35.5 cm x 6.5 cm / 2.5 kg

# Light distribution =

Direct



1.32 lbs / .6 kg

Warranty -

Luminaire weight -

Red = Max Cd. Through Vertical plane Blue = Max Cd. Through Horizontal plane