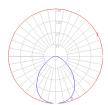

## Light distribution =

Direct

Red = Max Cd. Through Vertical plane
Blue = Max Cd. Through Horizontal plane