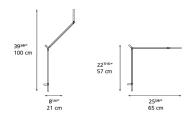

----------------|
| 43.55lm/W                               |
| 9.2W                                    |
| 8W Array*                               |
| 3000K                                   |
| >80                                     |
| 50000Hrs                                |
| DIMMABLE (Base of diffuser) / No Motion |
| Sensor                                  |
| 120-240V                                |
| Plug-In                                 |
|                                         |

#### Colors & Finishes —



## Materials =

• Tension cables, internal tension springs and external tension control cables are made with aluminum

#### Features & Accessories —

- Fully adjustable body and head
- Tiltable and rotatable diffuser with incorporated dimmer switch

#### Dimensions =



#### Packaging =

1 Box

1 x 42" x 14" x 2-5/8" / 5.51 lbs - 106.5 cm x 35.5 cm x 6.5 cm / 2.5 kg

### Light distribution =

Direct



Red = Max Cd. Through Vertical plane
Blue = Max Cd. Through Horizontal plane

### Luminaire weight -

1.32 lbs / .6 kg

Warranty —

5 year limited warranty