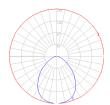

### Light distribution =

Direct

Red = Max Cd. Through Vertical plane
Blue = Max Cd. Through Horizontal plane