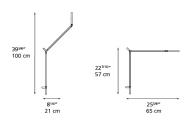

|  |
| CRI (Color Rendering Index)        | >80                                     |  |
| Life expectancy                    | 50000Hrs                                |  |
| Control type                       | DIMMABLE (Base of diffuser) / No Motion |  |
|                                    | Sensor                                  |  |
| Input Voltage                      | 120-240V                                |  |

Plug-In

# Colors & Finishes -

|  | White (Body) |
|--|--------------|
|--|--------------|

# Materials =

• Tension cables, internal tension springs and external tension control cables are made with aluminum

#### Features & Accessories ==

- Fully adjustable body and head
- Tiltable and rotatable diffuser with incorporated dimmer switch

# Dimensions =



# Packaging =

Driver

1 x 42" x 14" x 2-5/8" / 5.51 lbs - 106.5 cm x 35.5 cm x 6.5 cm / 2.5 kg

# Light distribution =

Direct



# Luminaire weight -

1.32 lbs / .6 kg

Warranty — 5 year limited warranty

Red = Max Cd. Through Vertical plane

Blue = Max Cd. Through Horizontal plane