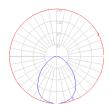

# Light distribution =

Direct

# Luminaire weight -

1.32 lbs / .6 kg

Warranty — 5 year limited warranty

Red = Max Cd. Through Vertical plane

Blue = Max Cd. Through Horizontal plane