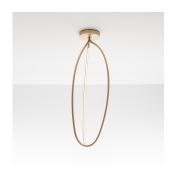

#### Design By

Ludovica + Roberto Palomba



# Collection = Design



#### **Delivered lumens** 1618lm Light output ratio 33.71lm/W **Power consumption** 48W 42W Array\* Led type **CCT (Correlated Color Temperature)** 3000K CRI (Color Rendering Index) Life expectancy 50000Hrs **Control type** Dimmable 0-10V Input Voltage TCI - 1 x 123417 Driver

## Colors & Finishes =



#### Materials =

• Structure constructed of aluminum and silicone diffuser

#### Features & Accessories -

Specifications =

#### Dimensions =



## Light distribution =

Diffused

#### Luminaire weight =

8.6 lbs / 3.9 kg

Warranty =

#### Packaging =

1 Box

1 x 52-5/8" x 19-3/8" x 20-9/16" / 18.41 lbs - 133.5 cm x 49 cm x 52 cm / 8.35 kg