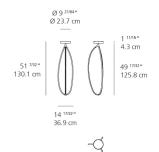

#### Design By

Ludovica + Roberto Palomba



# Collection = Design



#### **Delivered lumens** 1618lm Light output ratio 33.71lm/W **Power consumption** 48W 42W Array\* Led type **CCT (Correlated Color Temperature)** 3000K CRI (Color Rendering Index) Life expectancy 50000Hrs **Control type** Dimmable 0-10V Input Voltage TCI - 1 x 123417 Driver

## Colors & Finishes =



#### Materials =

• Structure constructed of aluminum and silicone diffuser

#### Features & Accessories -

Specifications =

#### Dimensions =



## Light distribution =

Diffused

#### Luminaire weight =

8.6 lbs / 3.9 kg

Warranty =

#### Packaging =

1 Box

1 x 52-5/8" x 19-3/8" x 20-9/16" / 18.41 lbs - 133.5 cm x 49 cm x 52 cm / 8.35 kg