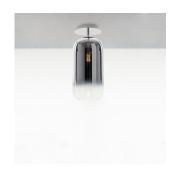

# Design By BJARKE INGELS GROUP

Collection

Design

| Specifications    |                             |
|-------------------|-----------------------------|
| Lamp type         | LED-T (Non Integrated) ONLY |
| Lamp              | max 7W LED E12/G16.5        |
| Lamp Included     | No                          |
| Control type      | DIMMABLE                    |
| Input Voltage     | 120V                        |
| Power consumption | 7W                          |
| Pallact           | N/A                         |

#### Colors & Finishes =

Transparent (Diffuser)

Silver (Gradient)

Chrome (Canopy)

## Materials =

- Chrome metal canopy
- Diffuser in handblown glass

### Features & Accessories =

• Compatible with T10 LED Light Bulb