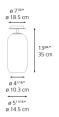

1414018A



# Design By BJARKE INGELS GROUP

Collection

Design

| Specifications    |                             |
|-------------------|-----------------------------|
| Lamp type         | LED-T (Non Integrated) ONLY |
| Lamp              | max 7W LED E12/G16.5        |
| Lamp Included     | No                          |
| Control type      | DIMMABLE                    |
| Input Voltage     | 120V                        |
| Power consumption | 7W                          |
| Pallact           | N/A                         |

#### Colors & Finishes =

Transparent (Diffuser)

Silver (Gradient)

Chrome (Canopy)

## Materials =

- Chrome metal canopy
- Diffuser in handblown glass

### Features & Accessories =

• Compatible with T10 LED Light Bulb

#### Dimensions =



## Packaging =

1 Box

1 x 8-3/8" x 8-3/8" x 18-3/16" / 4.57 lbs - 21 cm x 21 cm x 46 cm / 2.075 kg

#### Light distribution

Diffused

Luminaire weight —

3.65 lbs / 1.66 kg

Warranty =

5 year limited warranty