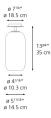

ower consumption      | 7W                          |
|                        |                     | Ballast                | N/A                         |
| Colors & Finishes      |                     |                        |                             |
| Transparent (Diffuser) |                     |                        |                             |
| Bronze (Gradient)      |                     |                        |                             |
|                        |                     |                        |                             |
| Chrome (Canopy)        |                     | Features & Accessories |                             |
| Materials              |                     | Features & Accessories |                             |

#### Dimensions



## Packaging

1 Box

1 x 8-3/8" x 8-3/8" x 18-3/16" / 4.57 lbs - 21 cm x 21 cm x 46 cm / 2.075 kg

Light distribution

Diffused

Luminaire weight \_\_\_\_\_ 3.65 lbs / 1.66 kg

Warranty

5 year limited warranty