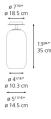

| Lamp Included     | No                          |
|  | Design                           | Control type      | DIMMABLE                    |
|  |                                  | Input Voltage     | 120V                        |
|  |                                  | Power consumption | 7W                          |
|  |                                  | Ballast           | N/A                         |
|  | 6 <b>@ss</b> (P20)               |                   |                             |

# Colors & Finishes

| Transparent (Diffuser) |
|------------------------|
| Copper (Gradient)      |

#### Chrome (Canopy)

#### Materials =

- Chrome metal canopy
- Diffuser in handblown glass

Features & Accessories

• Compatible with T10 LED Light Bulb

#### Dimensions =



## Packaging

1 Box

1 x 8-3/8" x 8-3/8" x 18-3/16" / 4.57 lbs - 21 cm x 21 cm x 46 cm / 2.075 kg

## Light distribution

Diffused

Luminaire weight

Warranty

5 year limited warranty