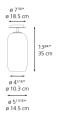

DIM |

#### Specifications —

| ·                 |                             |  |
|-------------------|-----------------------------|--|
| Lamp type         | LED-T (Non Integrated) ONLY |  |
| Lamp              | max 7W LED E12/G16.5        |  |
| Lamp Included     | No                          |  |
| Control type      | DIMMABLE                    |  |
| Input Voltage     | 120V                        |  |
| Power consumption | 7W                          |  |
| Ballast           | N/A                         |  |

#### Colors & Finishes =

| Transparent | (Diffuser) |
|-------------|------------|
|-------------|------------|

White (Gradient & Canopy)

## Materials =

• Diffuser in handblown glass

## Features & Accessories =

• Compatible with T10 LED Light Bulb

### Dimensions =



## Packaging =

1 Box

1 x 8-3/8" x 8-3/8" x 18-3/16" / 4.57 lbs - 21 cm x 21 cm x 46 cm / 2.075 kg

## Light distribution

Diffused

Luminaire weight -

3.65 lbs / 1.66 kg

Warranty =

5 year limited warranty