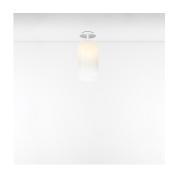

#### Collection -

Design

| <b>(</b> |       | 60  |
|----------|-------|-----|
|          | (F20) | DIM |

#### Colors & Finishes =

| Transparent | (Diffuser) |
|-------------|------------|
|-------------|------------|

White (Gradient & Canopy)

## Materials =

• Diffuser in handblown glass

## Features & Accessories =

• Compatible with T10 LED Light Bulb