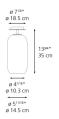

RKE INGELS GROUP

### Collection =

Design

| ։Միյսո | (P20)  | (I) |
|--------|--------|-----|
|        | $\sim$ |     |

### Specifications —

| Lamp type         | LED-T (Non Integrated) ONLY |  |
|-------------------|-----------------------------|--|
| Lamp              | max 7W LED E12/G16.5        |  |
| Lamp Included     | No                          |  |
| Control type      | DIMMABLE                    |  |
| Input Voltage     | 120V                        |  |
| Power consumption | 7W                          |  |
| Ballast           | N/A                         |  |

## Colors & Finishes =

Transparent (Diffuser)

Copper (Gradient)

Black (Canopy)

# Materials =

• Diffuser in handblown glass

## Features & Accessories =

• Compatible with T10 LED Light Bulb

### Dimensions =



## Packaging =

1 Box

1 x 8-3/8" x 8-3/8" x 18-3/16" / 4.57 lbs - 21 cm x 21 cm x 46 cm / 2.075 kg

## Light distribution

Diffused

Luminaire weight —

3.65 lbs / 1.66 kg

Warranty =

5 year limited warranty