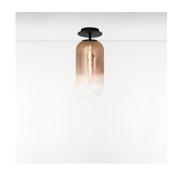

### Design By

BJARKE INGELS GROUP

### Collection =

Design

| ։Միյսո | (P20)  | (I) |
|--------|--------|-----|
|        | $\sim$ |     |

## Colors & Finishes =

Transparent (Diffuser)

Copper (Gradient)

Black (Canopy)

# Materials =

• Diffuser in handblown glass

## Features & Accessories =

• Compatible with T10 LED Light Bulb