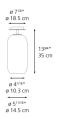

1414368A



# Design By

BJARKE INGELS GROUP

Collection =

Design

| .(M) ss (P20) | ) |
|---------------|---|
|---------------|---|

#### Specifications = Lamp type LED-T (Non Integrated) ONLY max 7W LED E12/G16.5 Lamp Lamp Included No DIMMABLE Control type Input Voltage 120V Power consumption 7W

N/A

#### Colors & Finishes =

Transparent (Diffuser)

Bronze (Gradient) Black (Canopy)

#### Materials =

• Diffuser in handblown glass

### Features & Accessories

• Compatible with T10 LED Light Bulb

#### Dimensions =



## Packaging •

1 Box

Ballast

1 x 8-3/8" x 8-3/8" x 18-3/16" / 4.57 lbs - 21 cm x 21 cm x 46 cm / 2.075 kg

### Light distribution -

Diffused

Luminaire weight =

3.65 lbs / 1.66 kg

Warranty =

5 year limited warranty