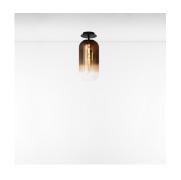

# Design By

BJARKE INGELS GROUP

Collection =

Design

| .(M) ss (P20) | ) |
|---------------|---|
|---------------|---|

#### Colors & Finishes =

Transparent (Diffuser)

Bronze (Gradient) Black (Canopy)

#### Materials =

• Diffuser in handblown glass