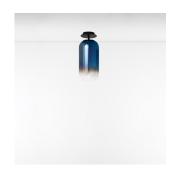

### Colors & Finishes =

Transparent (Diffuser)

Blue (Gradient)

Black (Canopy)

Materials

• Diffuser in handblown glass

#### Features & Accessories =

• Compatible with T10 LED Light Bulb