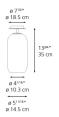

ection =

Design

| (H) <sub>18</sub> | (P20) | (I) |
|-------------------|-------|-----|
|                   |       |     |

# Specifications —

| Lamp type         | LED-T (Non Integrated) ONLY |  |
|-------------------|-----------------------------|--|
| Lamp              | max 7W LED E12/G16.5        |  |
| Lamp Included     | No                          |  |
| Control type      | DIMMABLE                    |  |
| Input Voltage     | 120V                        |  |
| Power consumption | 7W                          |  |
| Ballast           | N/A                         |  |

### Colors & Finishes =

Transparent (Diffuser)

Blue (Gradient)

Black (Canopy)

Materials

• Diffuser in handblown glass

#### Features & Accessories =

• Compatible with T10 LED Light Bulb

#### Dimensions =



## Packaging =

1 Box

1 x 8-3/8" x 8-3/8" x 18-3/16" / 4.57 lbs - 21 cm x 21 cm x 46 cm / 2.075 kg

#### Light distribution

Diffused

Luminaire weight —

3.65 lbs / 1.66 kg

Warranty =

5 year limited warranty