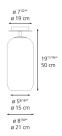

By —

BJARKE INGELS GROUP

#### Collection =

Design

| :(H):s | (P20) |  |
|--------|-------|--|
|        |       |  |

# Specifications —

| Lamp type         | LED-T (Non Integrated) ONLY |  |
|-------------------|-----------------------------|--|
| Lamp              | 20W E26/A19                 |  |
| Lamp Included     | No                          |  |
| Control type      | DIMMABLE                    |  |
| Input Voltage     | 120V                        |  |
| Power consumption | 22W                         |  |
| Ballast           | N/A                         |  |

#### Colors & Finishes =

Transparent (Diffuser)

Copper (Gradient)

Black (Canopy)

## Materials =

• Diffuser in handblown glass

## Features & Accessories =

• Compatible with T10 LED Light Bulb

#### Dimensions =



## Packaging =

2 Boxes

1 x 9-15/16" x 9-15/16" x 9-1/2" / 3.41 lbs - 25 cm x 25 cm x 26.5 cm / 1.545 kg

1 x 24-1/8" x 16-1/4" x 12-11/16" / 8.4 lbs - 61 cm x 41 cm x 32 cm / 3.81 kg

## Light distribution

Diffused

## Luminaire weight —

7.81 lbs / 3.54 kg

## Warranty =

5 year limited warranty