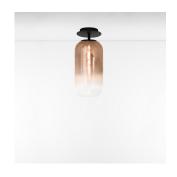

#### Colors & Finishes =

Transparent (Diffuser)

Copper (Gradient)

Black (Canopy)

## Materials =

• Diffuser in handblown glass

## Light distribution

Diffused