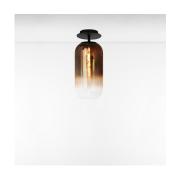

### Design By

BJARKE INGELS GROUP

### Collection =

Design

### Colors & Finishes =

Transparent (Diffuser)

Bronze (Gradient)

Black (Canopy)

# Materials =

• Diffuser in handblown glass

### Features & Accessories

• Compatible with T10 LED Light Bulb