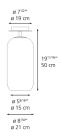

1413368A



### Design By

BJARKE INGELS GROUP

### Collection =

Design

# Lamp type LED-T (Non Integrated) ONLY Lamp 20W E26/A19 Lamp Included No Control type DIMMABLE Input Voltage 120V Power consumption 22W Ballast N/A

### Colors & Finishes =

Transparent (Diffuser)

Bronze (Gradient)

Black (Canopy)

# Materials =

• Diffuser in handblown glass

### Features & Accessories

• Compatible with T10 LED Light Bulb

### Dimensions =



# Packaging =

2 Boxes

1 x 9-15/16" x 9-15/16" x 9-1/2" / 3.41 lbs - 25 cm x 25 cm x 26.5 cm / 1.545 kg

1 x 24-1/8" x 16-1/4" x 12-11/16" / 8.4 lbs - 61 cm x 41 cm x 32 cm / 3.81 kg

### Light distribution -

Diffused

# Luminaire weight =

7.81 lbs / 3.54 kg

# Warranty =

5 year limited warranty