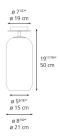

1413358A



#### Design By

BJARKE INGELS GROUP

#### Collection =

Design

|        | 60  |
|--------|-----|
| سي الم | DIM |

# Specifications —

| Lamp type         | LED-T (Non Integrated) ONLY |
|-------------------|-----------------------------|
| Lamp              | 20W E26/A19                 |
| Lamp Included     | No                          |
| Control type      | DIMMABLE                    |
| Input Voltage     | 120V                        |
| Power consumption | 22W                         |
| Ballast           | N/A                         |

#### Colors & Finishes =

Transparent (Diffuser)

Blue (Gradient)

Black (Canopy)

# Materials =

• Diffuser in handblown glass

## Features & Accessories =

• Compatible with T10 LED Light Bulb

### Dimensions =



# Packaging =

2 Boxes

1 x 9-15/16" x 9-15/16" x 9-1/2" / 3.41 lbs - 25 cm x 25 cm x 26.5 cm / 1.545 kg

1 x 24-1/8" x 16-1/4" x 12-11/16" / 8.4 lbs - 61 cm x 41 cm x 32 cm / 3.81 kg

## Light distribution

Diffused

# Luminaire weight —

7.81 lbs / 3.54 kg

# Warranty =

5 year limited warranty