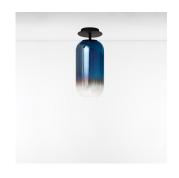

#### Colors & Finishes =

Transparent (Diffuser)

Blue (Gradient)

Black (Canopy)

# Materials =

• Diffuser in handblown glass

## Light distribution

Diffused