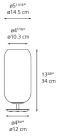

| LED-T (Non Integrated) ONLY |
| Lamp                                                | max 7W LED E12/G16.5        |
| Lamp Included                                       | No                          |
| Control type                                        | DIMMABLE (On Cord)          |
| Input Voltage                                       | 120V                        |
| Power consumption                                   | 7W                          |
| Ballast                                             | N/A                         |

#### Colors & Finishes -

Transparent (Diffuser)

Silver (Gradient)

Chrome (Stem & Base)

## Materials =

- Diffuser in handblown glass
- Stem & base in chrome metal

## Features & Accessories —

#### Dimensions =



## Packaging =

1 Box

1 x 8-3/8" x 8-3/8" x 18-3/16" / 5.43 lbs - 21 cm x 21 cm x 46 cm / 2.465 kg

# Light distribution

Diffused

Luminaire weight —

4.51 lbs / 2.05 kg

Warranty -