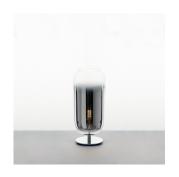

# Design By BJARKE INGELS GROUP

Collection =

Design

| г( <del>(</del> ) | P20 DIM |
|-------------------|---------|
|-------------------|---------|

| Specifications ———————————————————————————————————— |                             |
|-----------------------------------------------------|-----------------------------|
| Lamp type                                           | LED-T (Non Integrated) ONLY |
| Lamp                                                | max 7W LED E12/G16.5        |
| Lamp Included                                       | No                          |
| Control type                                        | DIMMABLE (On Cord)          |
| Input Voltage                                       | 120V                        |
| Power consumption                                   | 7W                          |
| Ballast                                             | N/A                         |

#### Colors & Finishes -

Transparent (Diffuser)

Silver (Gradient)

Chrome (Stem & Base)

## Materials =

- Diffuser in handblown glass
- Stem & base in chrome metal