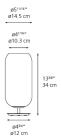

### Design By

BJARKE INGELS GROUP

### Collection =

Design

|        | 60  |
|--------|-----|
| سي الم | DIM |

# Lamp type LED-T (Non Integrated) ONLY Lamp max 7W LED E12/G16.5 Lamp Included No Control type DIMMABLE (On Cord) Input Voltage 120V Power consumption 7W Ballast N/A

### Colors & Finishes —

Transparent (Diffuser)

Bronze (Gradient)

Chrome (Stem & Base)

# Materials =

- Diffuser in handblown glass
- Stem & base in chrome metal

# Features & Accessories -

# Dimensions =



# Packaging =

1 Box

1 x 8-3/8" x 8-3/8" x 18-3/16" / 5.43 lbs - 21 cm x 21 cm x 46 cm / 2.465 kg

# Light distribution —

Diffused

Luminaire weight —

4.51 lbs / 2.05 kg

Warranty =