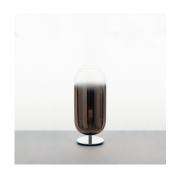

### Colors & Finishes —

Transparent (Diffuser)

Bronze (Gradient)

Chrome (Stem & Base)

# Materials =

- Diffuser in handblown glass
- Stem & base in chrome metal