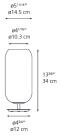

1409048A



# Design By

BJARKE INGELS GROUP

### Collection =

Design

| ։ (Մ) us | (P20) | (I) |
|----------|-------|-----|
| _        |       |     |

# Specifications Lamp type LED-T (Non Integrated) ONLY Lamp max 7W LED E12/G16.5 Lamp Included No Control type DIMMABLE (On Cord) Input Voltage 120V Power consumption 7W Ballast N/A

### Colors & Finishes

Transparent (Diffuser)



### Materials =

- Diffuser in handblown glass
- Stem & base in chrome metal

### Features & Accessories -

### Dimensions =



# Packaging =

1 Box

1 x 8-3/8" x 8-3/8" x 18-3/16" / 5.43 lbs - 21 cm x 21 cm x 46 cm / 2.465 kg

## Light distribution

Diffused

Luminaire weight —

4.51 lbs / 2.05 kg

Warranty ==