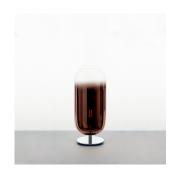

### Colors & Finishes

Transparent (Diffuser)

### Materials =

- Diffuser in handblown glass
- Stem & base in chrome metal