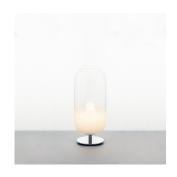

#### Colors & Finishes

Transparent (Diffuser)

White (Gradient)

Chrome (Stem & Base)

## Materials =

- Diffuser in handblown glass
- Stem & base in chrome metal