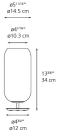

BJARKE INGELS GROUP

#### Collection ==

Design

| ։(Մ) us | (P20) |  |
|---------|-------|--|
|---------|-------|--|

| Specifications    |                             |
|-------------------|-----------------------------|
| Lamp type         | LED-T (Non Integrated) ONLY |
| Lamp              | max 7W LED E12/G16.5        |
| Lamp Included     | No                          |
| Control type      | DIMMABLE (On Cord)          |
| Input Voltage     | 120V                        |
| Power consumption | 7W                          |
| Ballast           | N/A                         |

#### Colors & Finishes

Transparent (Diffuser)

White (Gradient)

Chrome (Stem & Base)

## Materials =

- Diffuser in handblown glass
- Stem & base in chrome metal

## Features & Accessories

#### Dimensions =



## Packaging =

1 Box

1 x 8-3/8" x 8-3/8" x 18-3/16" / 5.43 lbs - 21 cm x 21 cm x 46 cm / 2.465 kg

# Light distribution

Diffused

Luminaire weight —

4.51 lbs / 2.05 kg

Warranty -