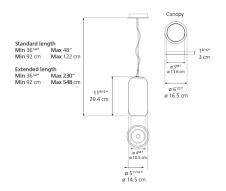

1406068A



| Design By           |
|---------------------|
| DIABLE INSELS CROUD |

BJARKE INGELS GROUP

Collection

Design

| ւ(Մ) ու | (P20) |  |
|---------|-------|--|
|         |       |  |

# Specifications Lamp type LED-T (Non Integrated) ONLY Lamp max 7W LED E12/G16.5 Lamp Included No Control type Dimmable 2-Wire / DIMMABLE Input Voltage 120V Power consumption 7W

N/A

### Colors & Finishes

Transparent (Diffuser)

Bronze (Gradient)

Chrome (Canopy)

# Materials =

- · Chrome metal canopy
- Diffuser in handblown glass

### Features & Accessories =

- Compatible with T10 LED Light Bulb
- Extended cable length

Ballast

### Dimensions •



# Packaging •

1 Box

1 x 8-3/8" x 8-3/8" x 18-3/16" / 4.61 lbs - 21 cm x 21 cm x 46 cm / 2.09 kg

## Light distribution

Direct

Luminaire weight =

3.7 lbs / 1.68 kg

Warranty =