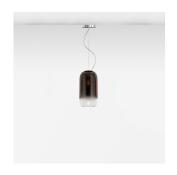

### Colors & Finishes

Transparent (Diffuser)

Bronze (Gradient)

Chrome (Canopy)

# Materials =

- · Chrome metal canopy
- Diffuser in handblown glass