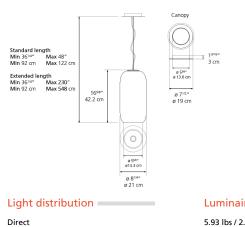

## Dimensions =

Luminaire weight 5.93 lbs / 2.69 kg

Warranty

last updated: 2021-06-01