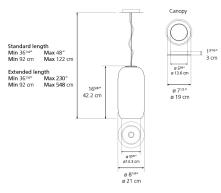

ւ(Մ) ու | (P20) |  |
|---------|-------|--|
|         |       |  |

| Specifications    |                             |
|-------------------|-----------------------------|
| Lamp type         | LED-T (Non Integrated) ONLY |
| Lamp              | max 22W E26/A19             |
| Lamp Included     | No                          |
| Control type      | DIMMABLE                    |
| Input Voltage     | 120V                        |
| Power consumption | 22W                         |
| Ballast           | N/A                         |

### Colors & Finishes =

Transparent (Diffuser)

Bronze (Gradient)

Chrome (Canopy)

# Materials =

- Chrome metal canopy
- Diffuser in handblown glass

## Features & Accessories =

- Compatible with T10 LED Light Bulb
- Extended cable length

### Dimensions =



# Packaging =

1 Box

1 x 24-1/8" x 16-1/4" x 12-11/16" / 9.46 lbs - 61 cm x 41 cm x 32 cm / 4.29 kg

## Light distribution =

Direct

## Luminaire weight =

6.53 lbs / 2.96 kg

Warranty