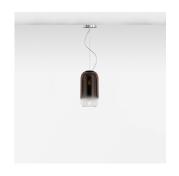

### Colors & Finishes =

Transparent (Diffuser)

Bronze (Gradient)

Chrome (Canopy)

# Materials =

- Chrome metal canopy
- Diffuser in handblown glass