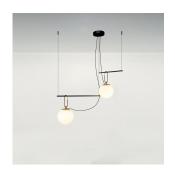

## Collection

Design

| ւ (Մ) us | (P20) |  |
|----------|-------|--|
|----------|-------|--|

| Specifications    |                             |
|-------------------|-----------------------------|
| Lamp type         | LED-T (Non Integrated) ONLY |
| Lamp              | 2X15W E26/A19               |
| Lamp Included     | No                          |
| Control type      | Dimmable 2-Wire             |
| Input Voltage     | 120V                        |
| Power consumption | 30W                         |
| Ballast           | N/A                         |

#### Colors & Finishes =

White Glass (Diffuser)

Brushed Brass (Ring)

Black (Stem & Base)

#### Materials =

- Diffuser in white blown glass
- Adjustable ring in a brushed brass
- Structure in metal painted black