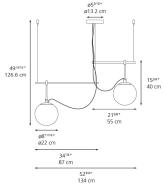

us | (P20) |  |
|----------|-------|--|
|----------|-------|--|

| Specifications    |                             |
|-------------------|-----------------------------|
| Lamp type         | LED-T (Non Integrated) ONLY |
| Lamp              | 2X15W E26/A19               |
| Lamp Included     | No                          |
| Control type      | Dimmable 2-Wire             |
| Input Voltage     | 120V                        |
| Power consumption | 30W                         |
| Ballast           | N/A                         |

#### Colors & Finishes =

White Glass (Diffuser)

Brushed Brass (Ring)

Black (Stem & Base)

#### Materials =

- Diffuser in white blown glass
- Adjustable ring in a brushed brass
- Structure in metal painted black

#### Features & Accessories -

#### Dimensions =



# Light distribution =

Diffused

### Luminaire weight =

7.72 lbs / 3.5 kg

## Warranty =

5 year limited warranty

## Packaging =

3 Boxes

1 x 10-15/16" x 8-3/8" x 41" / 9.2 lbs - 27.5 cm x 21 cm x 104 cm / 4.175 kg

1 x 11-1/8" x 11-1/8" x 11-1/8" / 3.45 lbs - 28 cm x 28 cm x 28 cm / 1.565 kg

1 x 11-1/8" x 11-1/8" x 11-1/8" / 3.45 lbs - 28 cm x 28 cm x 28 cm / 1.565 kg