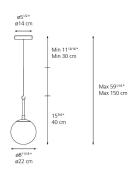

## Dimensions =

Light distribution \_\_\_\_\_ Diffused Luminaire weight 3.45 lbs / 1.57 kg

Warranty 5 year limited warranty

| last updated: 202 | 1-06-01 |
|-------------------|---------|
|-------------------|---------|