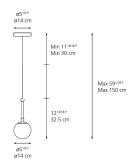

Սսո | (P20) |  |
|-------|-------|--|
|       |       |  |

| Specifications    |                             |
|-------------------|-----------------------------|
| Lamp type         | LED-T (Non Integrated) ONLY |
| Lamp              | max 5W LED E12/G16.5        |
| Lamp Included     | No                          |
| Control type      | Dimmable 2-Wire             |
| Input Voltage     | 120V                        |
| Power consumption | 5W                          |
| Ballast           | N/A                         |

#### Colors & Finishes -

White Glass (Diffuser)

Brushed Brass (Ring)

Black (Stem, Cable, Canopy)

### Materials =

- Diffuser in white blown glass
- Adjustable ring in a brushed brass
- Structure in metal painted black

### Features & Accessories -

### Dimensions =



## Packaging =

2 Boxes

1 x 10-3/4" x 7-3/16" x 16-7/16" / 3.11 lbs - 27 cm x 18 cm x 41.5 cm / 1.41 kg

1 x 8-9/16" x 8-3/4" x 8-9/16" / 1.72 lbs - 21.5 cm x 22 cm x 21.5 cm / .78 kg

## Light distribution =

Diffused

## Luminaire weight —

2.3 lbs / 1.04 kg

## Warranty =

5 year limited warranty