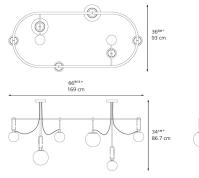

## Dimensions =

Light distribution =

Luminaire weight = 22.64 lbs / 10.27 kg

Warranty 5 year limited warranty