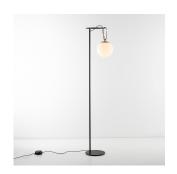

### Colors & Finishes =

White Glass (Diffuser)

Brushed Brass (Ring)

Black (Stem & Base)

### Materials =

- Diffuser in white blown glass
- Adjustable ring in a brushed brass
- Structure & base in metal painted black

### Light distribution =

Diffused