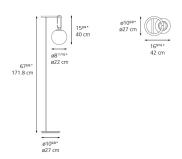

rated) ONLY |
| Lamp                                                | max 15W E26/A19             |
| Lamp Included                                       | No                          |
| Control type                                        | DIMMABLE (On Cord)          |
| Input Voltage                                       | 120V                        |
| Power consumption                                   | 15W                         |
| Ballast                                             | N/A                         |

### Colors & Finishes =

White Glass (Diffuser)

Brushed Brass (Ring)

Black (Stem & Base)

### Materials =

- Diffuser in white blown glass
- Adjustable ring in a brushed brass
- Structure & base in metal painted black

### Features & Accessories —

### Dimensions =



## Packaging =

3 Boxes

1 x 8-9/16" x 8-3/4" x 76" / 8.33 lbs - 21.5 cm x 22 cm x 193 cm / 3.78 kg

1 x 11-1/8" x 11-1/8" x 11-1/8" / 3.45 lbs - 28 cm x 28 cm x 28 cm / 1.565 kg

1 x 14" x 6" x 14" / 15.04 lbs - 35.5 cm x 15 cm x 35.5 cm / 6.82 kg

### Light distribution =

Diffused

# Luminaire weight —

18.46 lbs / 8.37 kg

## Warranty =

5 year limited warranty