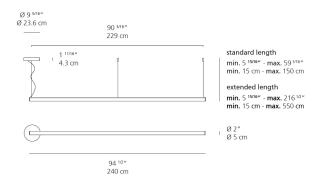

|  |  |
| Power consumption                  | 68W                              |  |  |
| Led type                           | 59.1W Array*                     |  |  |
| CCT (Correlated Color Temperature) | 3000K                            |  |  |
| CRI (Color Rendering Index)        | >80                              |  |  |
| Life expectancy                    | 50000Hrs                         |  |  |
| Control type                       | Dimmable 2-Wire / Dimmable 0-10V |  |  |
| Input Voltage                      | 120-277V                         |  |  |
| Driver                             | N/A                              |  |  |

# Features & Accessories =

- Suitable for damp locations
- Driver is compatible to both 2-wire dimming and 0-10V dimming options

### Dimensions =



## Light distribution =

Direct/Indirect

## Luminaire weight =

7.23 lbs / 3.28 kg

# Warranty =

5 year limited warranty

# Packaging =

1 x 98-1/2" x 12-1/8" x 12-1/8" / 13.67 lbs - 250 cm x 30.5 cm x 30.5 cm / 6.2 kg