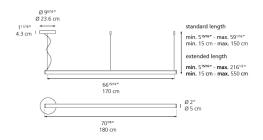

ratio                 | 104.5lm/W                        |
| Power consumption                  | 50W                              |
| Led type                           | 44.8W Array*                     |
| CCT (Correlated Color Temperature) | 3000K                            |
| CRI (Color Rendering Index)        | >80                              |
| Life expectancy                    | 50000Hrs                         |
| Control type                       | Dimmable 2-Wire / Dimmable 0-10V |
| Input Voltage                      | 120-277V                         |
| Driver                             | N/A                              |

# Features & Accessories =

- Suitable for damp locations
- Driver is compatible to both 2-wire dimming and 0-10V dimming options

# Dimensions =



# Packaging =

1 x 75-11/16" x 12-1/8" x 12-1/8" / 11.6 lbs - 192 cm x 30.5 cm x 30.5 cm / 5.26 kg

# Light distribution =

Direct/Indirect

# Luminaire weight =

5.95 lbs / 2.7 kg

# Warranty =

5 year limited warranty