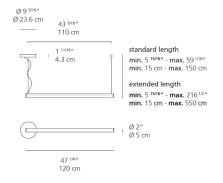

.5lm/W                         |  |
| Power consumption                  | 35W                              |  |
| Led type                           | 29.5W Array*                     |  |
| CCT (Correlated Color Temperature) | 3000K                            |  |
| CRI (Color Rendering Index)        | >80                              |  |
| Life expectancy                    | 50000Hrs                         |  |
| Control type                       | Dimmable 2-Wire / Dimmable 0-10V |  |
| Input Voltage                      | 120-277V                         |  |
| Driver                             | N/A                              |  |

## Features & Accessories

- Suitable for damp locations
- Driver is compatible to both 2-wire dimming and 0-10V dimming options

## Dimensions =



# Light distribution =

Direct/Indirect

## Luminaire weight =

4.74 lbs / 2.15 kg

# Warranty =

5 year limited warranty

# Packaging =

1 Box

1 x 75-11/16" x 12-1/8" x 12-1/8" / 11.38 lbs - 192 cm x 30.5 cm x 30.5 cm / 5.16 kg