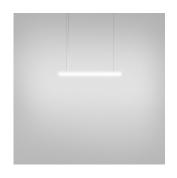

### Collection =

Design

|      | _     |
|------|-------|
| ւՄիր | (III) |

### Materials =

- Illuminated tubes in opaque injection molded PMMA resin
- 360° light emission
- Aluminum frame suspended by steel cables

# Light distribution =

Direct/Indirect