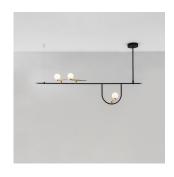

## Materials =

- Clear blown glass diffuser
- Small opal blown glass diffuser
- Stem in steel
- Cast Zamak bird body