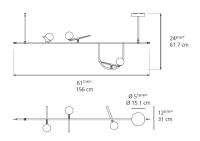

| 3X9W Array*                      |
| CCT (Correlated Color Temperature) | 3000K                            |
| CRI (Color Rendering Index)        | >90                              |
| Life expectancy                    | 50000Hrs                         |
| Control type                       | Dimmable 2-Wire / Dimmable 0-10V |
| Input Voltage                      | 120V                             |
| Driver                             | EFORE - x RCL030-0700B           |

#### Colors & Finishes =

Glass white

Brushed Brass

## Materials =

- Clear blown glass diffuser
- Small opal blown glass diffuser
- Stem in steel
- Cast Zamak bird body

#### Features & Accessories =

• Driver is compatible to both 2-wire dimming and 0-10V dimming options

#### Dimensions =



## Packaging =

2 Boxes

1 x 66-1/4" x 17-13/16" x 3-5/8" / 8.55 lbs - 168 cm x 45 cm x 9 cm / 3.88 kg

1 x 20-9/16" x 20-9/16" x 9-1/8" / 6.39 lbs - 52 cm x 52 cm x 23 cm / 2.9 kg

## Light distribution —

Diffused

# Luminaire weight —

7.46 lbs / 3.39 kg

Warranty