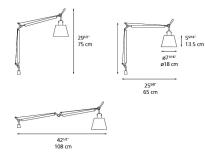

Dimensions -

Light distribution -

Luminaire weight 1.96 lbs / .89 kg

Warranty

1 Box

1 x 9-3/4" x 6-13/16" x 40" / 4.41 lbs - 24.5 cm x 17 cm x 101.5 cm / 2 kg