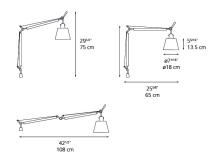

0947018A

Michele De Lucchi Giancarlo Fassina

### Collection ==

Design

| c (Մ) us | (P20) |  |
|----------|-------|--|

### Specifications —

| Lamp type         | LED-T                  |
|-------------------|------------------------|
| Lamp              | max 75W E26/A19        |
| Lamp Included     | No                     |
| Control type      | On/Off (On lampholder) |
| Input Voltage     | 120V                   |
| Power consumption | N/A                    |
| Ballast           | N/A                    |

### Colors & Finishes —

Parchment

## Materials ==

## Features & Accessories

## Dimensions =



# Packaging =

1 x 9-3/4" x 6-13/16" x 40" / 4.41 lbs - 24.5 cm x 17 cm x 101.5 cm / 2 kg

## Light distribution —

Luminaire weight -

1.96 lbs / .89 kg

Warranty -